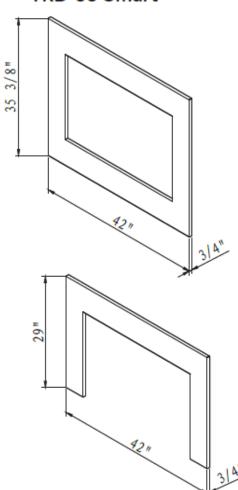

## SURROUNDS – MEASUREMENTS

- TRD 26-3 22 1/8" × 36" × 3/4"
- TRD 26-4 27 1/8" x 36" x 3/4"
- TRD 30-3 24"  $\times$  38"  $\times$  3/4"
- TRD 30-4 28 ½" x 38" x ¾
- TRD 33-3 29"  $\times$  42"  $\times$   $\frac{3}{4}$ "
- TRD 33-4 35 3/8" x 42" x 3/4"
- TRD 38-3 34 3/8" x 45 3/4" x 3/4"
- TRD 38-4 41 1/8" x 45 3/4" x 3/4"

## **TECH SPECIFICATIONS**

TRD-26 Smart

TRD-30 Smart

TRD-33 Smart

TRD-38 Smart