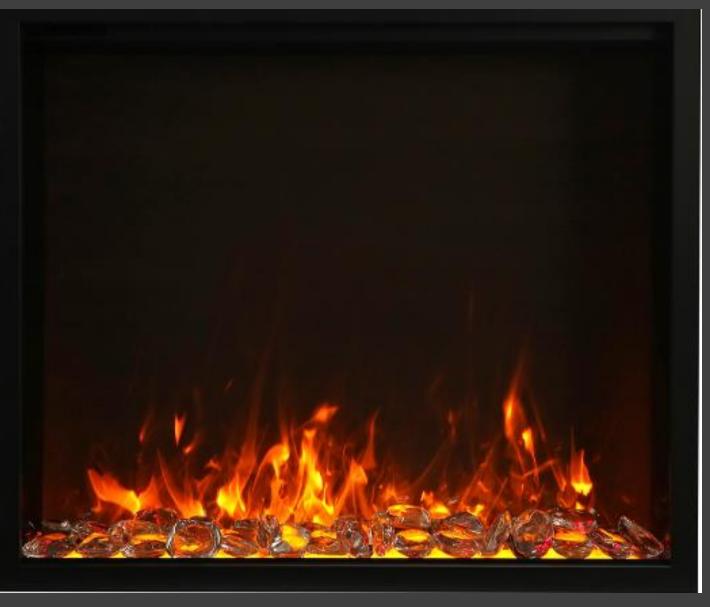

## TRADITIONAL XTRASLIM

- Clean and Seamless in Design: this fireplace features a full frame viewing area
- Available in sizes 26", 30", 33". 5118 BTU
- Smart Heater Control Auto mode feature allows for the unit to operate under your ideal temperature setting
- Remote App total control of your fireplace from the convenience of your mobile device. WiFi controls come standard
- I I multi colors of up lighting that accent from the tray.
- Flame options include yellow, orange, and red. 5 settings in each color, so you can cycle thru
- Perfect for any commercial or residential space
- Included Media Clear glass diamonds, black powder coated surround and a full feature remote control

The TRD Xtraslim can be fully recessed within a 2" x 4" wall. 3 or 4 sided surround required