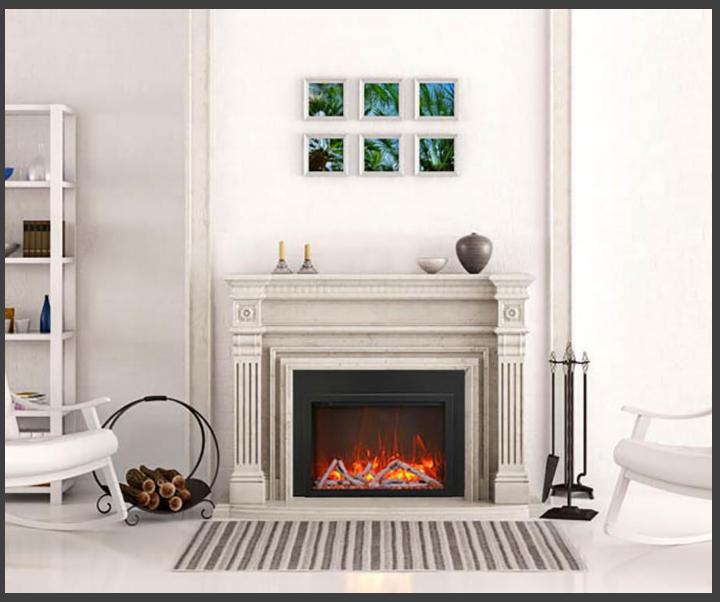

- Designed as a perfect alternative for wood or gas inserts. Stylish and practical, quick and easy to install
- Available in sizes 26", 30", 33" and 38"
- Rated for Indoor or Outdoor applications
- 2 Flame Sets. Ambient canopy lighting in 13 colors.

  Illuminates media like never before
- Heater located in the inner top of the unit, thus allowing the heat to cascade down over the top of the glass
- 2 Stage Heater. Flame operates with or without heat