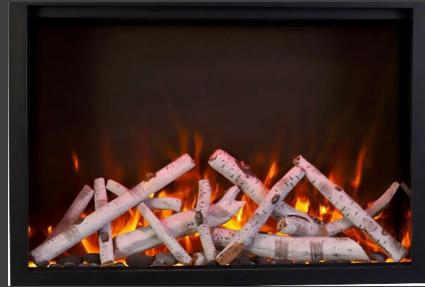

- Designed as a perfect alternative for wood or gas inserts. Stylish and practical, quick and easy to install
- Available in sizes 26", 30", 33" and 38"
- Rated for Indoor or Outdoor applications
- 2 Flame Sets. Ambient canopy lighting in 13 colors.

  Illuminates media like never before
- Heater located in the inner top of the unit, thus allowing the heat to cascade down over the top of the glass
- 2 Stage Heater. Flame operates with or without heat