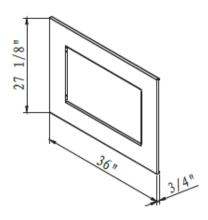

## SURROUNDS – MEASUREMENTS

- TRD 26-3 22 1/8" × 36" × 3/4"
- TRD 26-4 27 1/8" x 36" x 3/4"
- TRD 30-3 24"  $\times$  38"  $\times$  3/4"
- TRD 30-4 28 ½" x 38" x ¾
- TRD 33-3 29"  $\times$  42"  $\times$   $\frac{3}{4}$ "
- TRD 33-4 35 3/8" x 42" x 3/4"
- TRD 38-3 34 3/8" x 45 3/4" x 3/4"
- TRD 38-4 41 1/8" x 45 3/4" x 3/4"