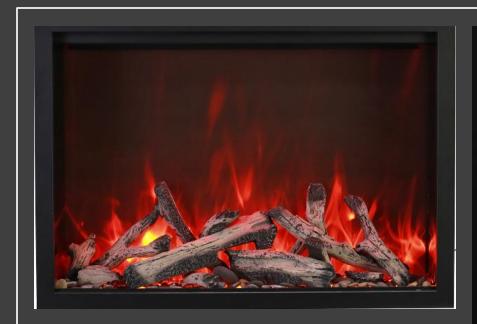

- Designed as a perfect alternative for wood or gas inserts. Stylish and practical, quick and easy to install
- Available in sizes 26", 30", 33" and 38"
- Rated for Indoor or Outdoor applications
- 2 Flame Sets. Ambient canopy lighting in 13 colors.

  Illuminates media like never before
- Heater located in the inner top of the unit, thus allowing the heat to cascade down over the top of the glass
- 2 Stage Heater. Flame operates with or without heat