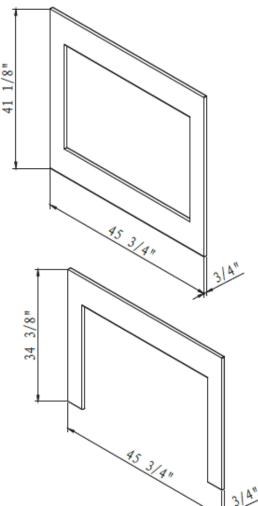

## SURROUNDS – MEASUREMENTS

- TRD 26-3 22 1/8" × 36" × 3/4"
- TRD 26-4 27 1/8" x 36" x 3/4"
- TRD 30-3 24"  $\times$  38"  $\times$  3/4"
- TRD 30-4 28 ½" x 38" x ¾
- TRD 33-3 29"  $\times$  42"  $\times$   $\frac{3}{4}$ "
- TRD 33-4 35 3/8" x 42" x 3/4"
- TRD 38-3 34 3/8" x 45 3/4" x 3/4"
- TRD 38-4 41 1/8" x 45 3/4" x 3/4"