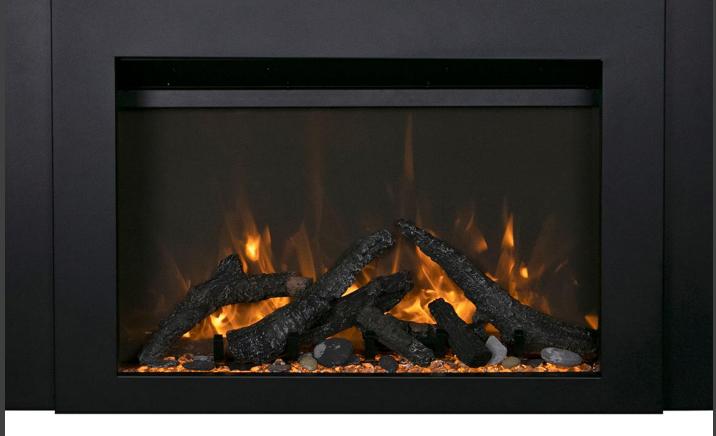

- Approved for Indoor or Outdoor Applications
- Series Models: 26",30",33",38",44" and 48"
- Hidden venting allows for a true clean face appearance
- 2 Flame Sets. Ambient canopy lighting in 13 colors.

  Illuminates media like never before.
- Heater is located in the inner top of the unit, thus allowing the heat to cascade down over the top of the glass
- 2 Stage Heater. Flame operates with or without heat