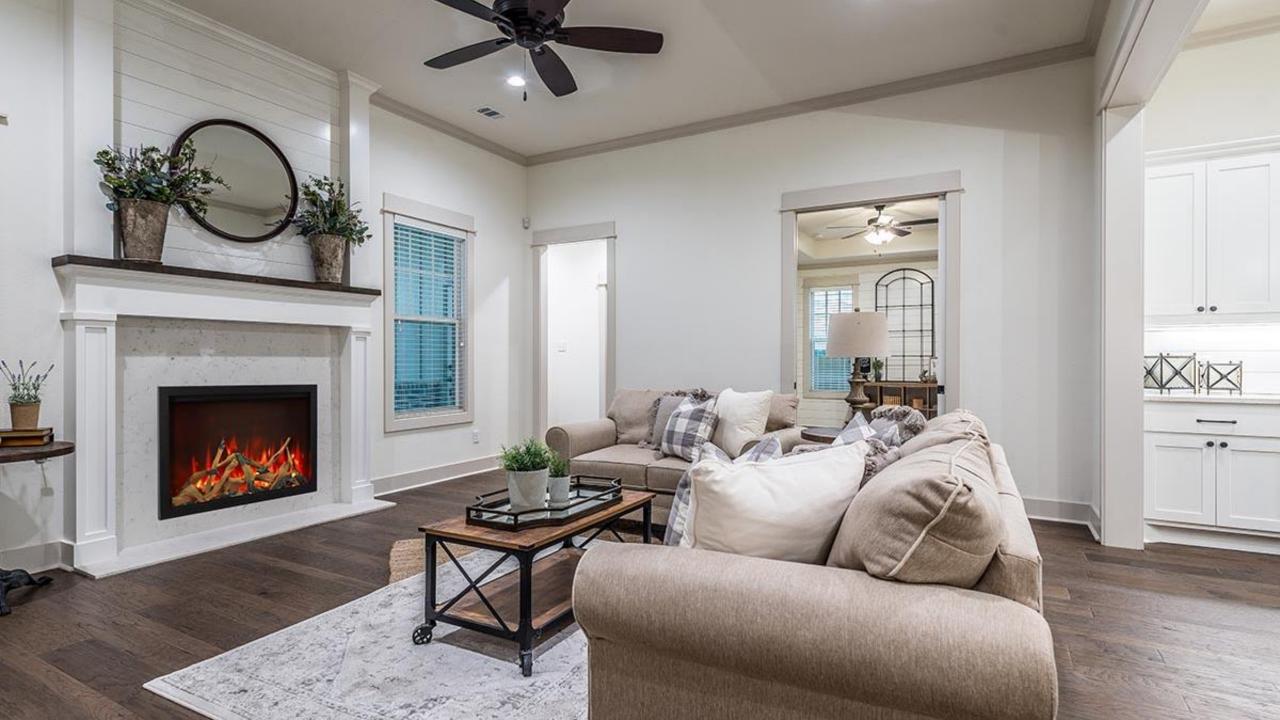

- Designed as a perfect alternative for wood or gas inserts. Stylish and practical, quick and easy to install
- Available in sizes 26", 30", 33" and 38"
- Rated for Indoor or Outdoor applications
- 2 Flame Sets. Ambient canopy lighting in 13 colors.

  Illuminates media like never before
- Heater located in the inner top of the unit, thus allowing the heat to cascade down over the top of the glass
- 2 Stage Heater. Flame operates with or without heat