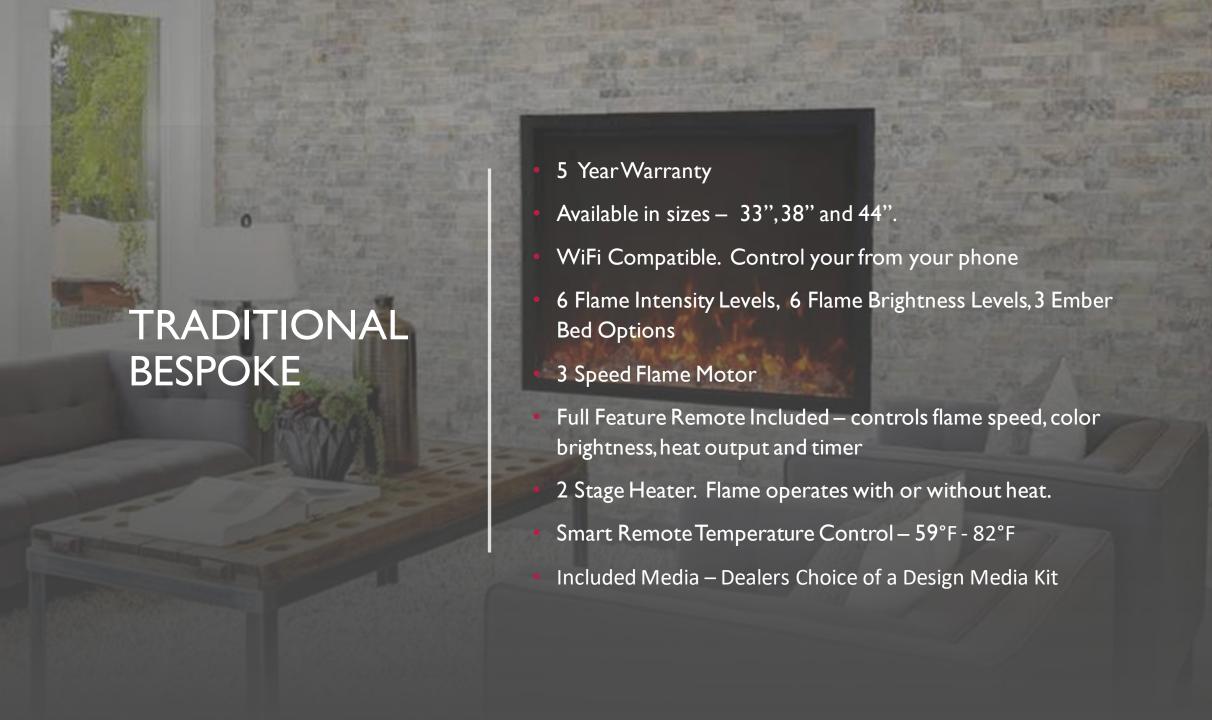

- Approved for Indoor or Outdoor Applications
- Series Models: 26",30",33",38",44" and 48"
- Hidden venting allows for a true clean face appearance
- 2 Flame Sets. Ambient canopy lighting in 13 colors.

  Illuminates media like never before.
- Heater is located in the inner top of the unit, thus allowing the heat to cascade down over the top of the glass
- 2 Stage Heater. Flame operates with or without heat

- Designed as a perfect alternative for wood or gas inserts. Stylish and practical, quick and easy to install
- Available in sizes 26", 30", 33" and 38"
- Rated for Indoor or Outdoor applications
- 2 Flame Sets. Ambient canopy lighting in 13 colors.

  Illuminates media like never before
- Heater located in the inner top of the unit, thus allowing the heat to cascade down over the top of the glass
- 2 Stage Heater. Flame operates with or without heat