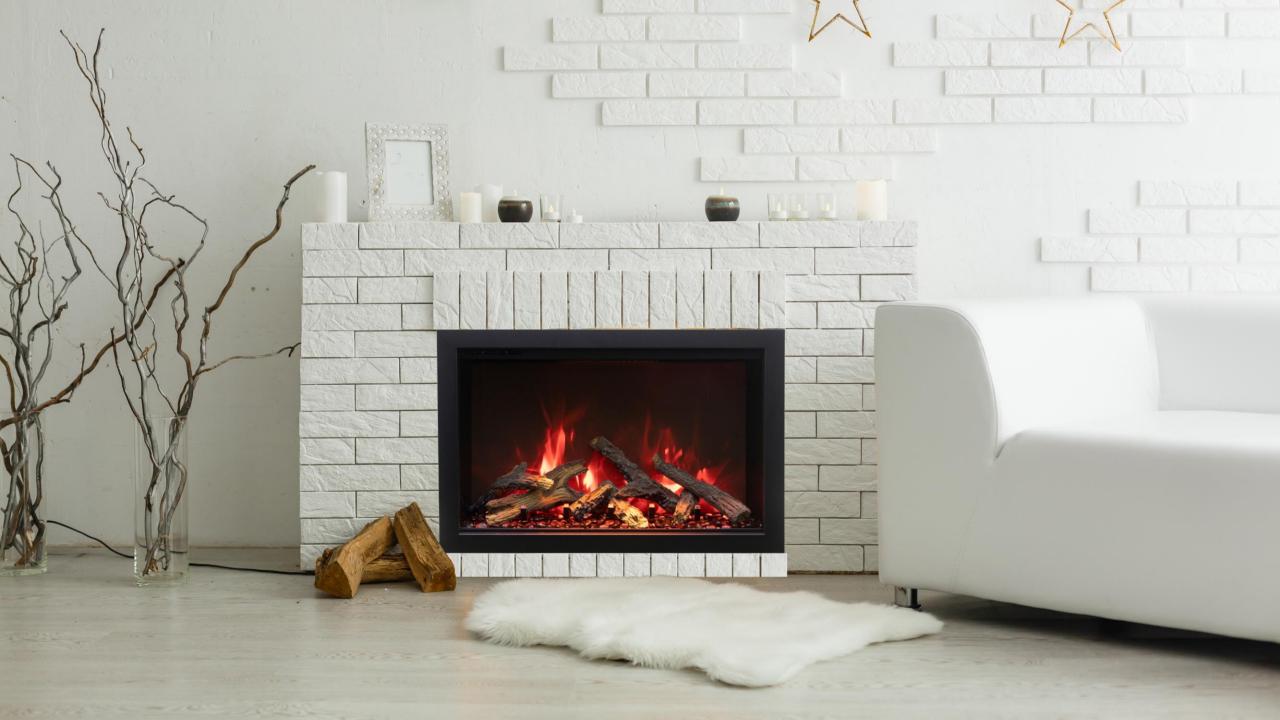

- Designed as a perfect alternative for wood or gas inserts. Stylish and practical, quick and easy to install
- Available in sizes 26", 30", 33" and 38"
- Rated for Indoor or Outdoor applications
- 2 Flame Sets. Ambient canopy lighting in 13 colors.

  Illuminates media like never before
- Heater located in the inner top of the unit, thus allowing the heat to cascade down over the top of the glass
- 2 Stage Heater. Flame operates with or without heat