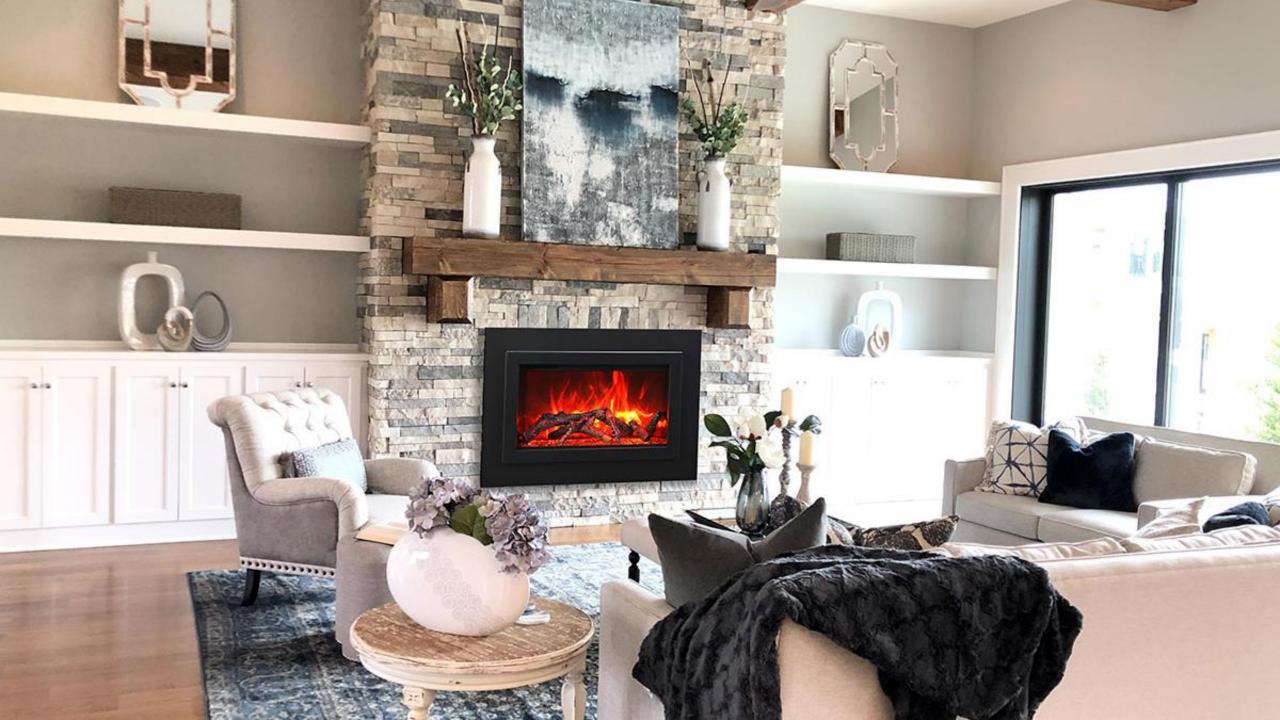

- Designed as a perfect alternative for wood or gas inserts. Stylish and practical, quick and easy to install
- Available in sizes 26", 30", 33" and 38"
- Rated for Indoor or Outdoor applications
- 2 Flame Sets. Ambient canopy lighting in 13 colors.

  Illuminates media like never before
- Heater located in the inner top of the unit, thus allowing the heat to cascade down over the top of the glass
- 2 Stage Heater. Flame operates with or without heat