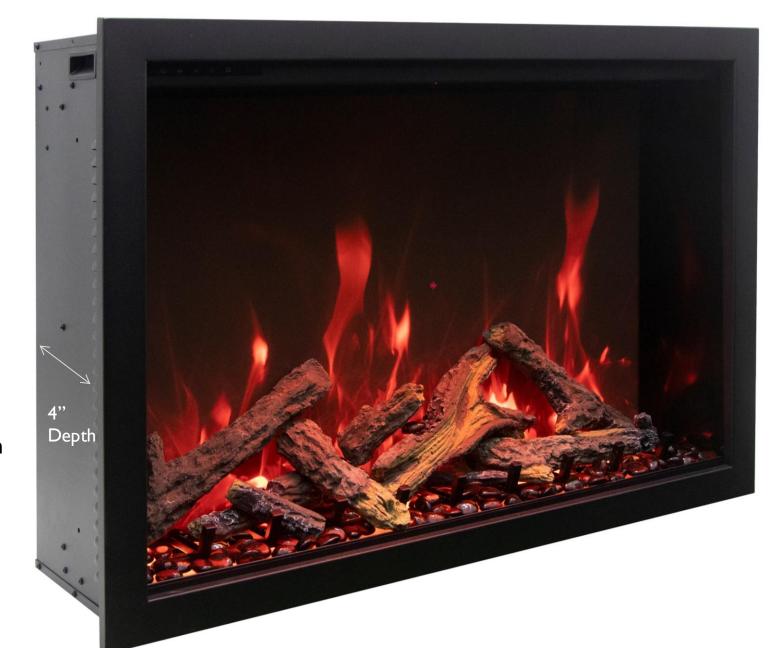

## TRADITIONAL XTRASLIM

- Clean and Seamless in Design: this fireplace features a full frame viewing area
- Available in sizes 26", 30", 33". 5118 BTU
- Smart Heater Control Auto mode feature allows for the unit to operate under your ideal temperature setting
- Remote App total control of your fireplace from the convenience of your mobile device. WiFi controls come standard
- I I multi colors of up lighting that accent from the tray.
- Flame options include yellow, orange, and red. 5 settings in each color, so you can cycle thru
- Perfect for any commercial or residential space
- Included Media Clear glass diamonds, black powder coated surround and a full feature remote control

The TRD Xtraslim can be fully recessed within a 2" x 4" wall. 3 or 4 sided surround required