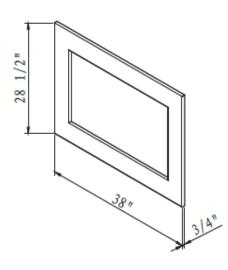

## SURROUNDS – MEASUREMENTS

- TRD 26-3 22 1/8" × 36" × 3/4"
- TRD 26-4 27 1/8" x 36" x 3/4"
- TRD 30-3 24"  $\times$  38"  $\times$  3/4"
- TRD 30-4 28 ½" x 38" x ¾
- TRD 33-3 29"  $\times$  42"  $\times$   $\frac{3}{4}$ "
- TRD 33-4 35 3/8" x 42" x 3/4"
- TRD 38-3 34 3/8" x 45 3/4" x 3/4"
- TRD 38-4 41 1/8" x 45 3/4" x 3/4"