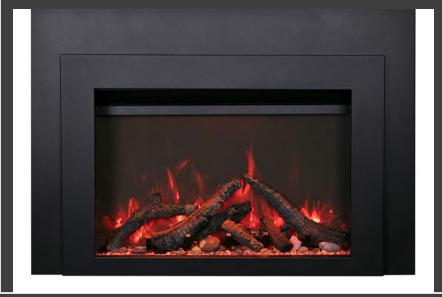

- Designed as a perfect alternative for wood or gas inserts. Stylish and practical, quick and easy to install
- Available in sizes 26", 30", 33" and 38"
- Rated for Indoor or Outdoor applications
- 2 Flame Sets. Ambient canopy lighting in 13 colors.

  Illuminates media like never before
- Heater located in the inner top of the unit, thus allowing the heat to cascade down over the top of the glass
- 2 Stage Heater. Flame operates with or without heat