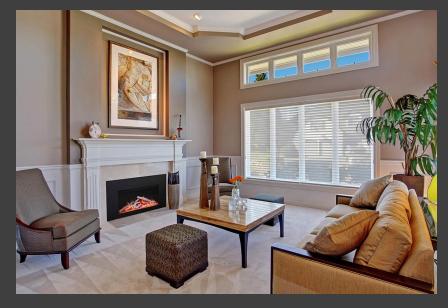

- Designed as a perfect alternative for wood or gas inserts. Stylish and practical, quick and easy to install
- Available in sizes 26", 30", 33" and 38"
- Rated for Indoor or Outdoor applications
- 2 Flame Sets. Ambient canopy lighting in 13 colors.

  Illuminates media like never before
- Heater located in the inner top of the unit, thus allowing the heat to cascade down over the top of the glass
- 2 Stage Heater. Flame operates with or without heat