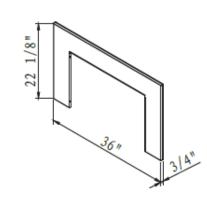

## SURROUNDS – MEASUREMENTS

- TRD 26-3 22 1/8" × 36" × 3/4"
- TRD 26-4 27 1/8" x 36" x 3/4"
- TRD 30-3 24"  $\times$  38"  $\times$  3/4"
- TRD 30-4 28 ½" x 38" x ¾
- TRD 33-3 29"  $\times$  42"  $\times$   $\frac{3}{4}$ "
- TRD 33-4 35 3/8" x 42" x 3/4"
- TRD 38-3 34 3/8" x 45 3/4" x 3/4"
- TRD 38-4 41 1/8" x 45 3/4" x 3/4"