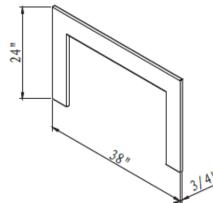

## SURROUNDS – MEASUREMENTS

- TRD 26-3 22 1/8" × 36" × 3/4"
- TRD 26-4 27 1/8" x 36" x 3/4"
- TRD 30-3 24"  $\times$  38"  $\times$  3/4"
- TRD 30-4 28 ½" x 38" x ¾
- TRD 33-3 29"  $\times$  42"  $\times$   $\frac{3}{4}$ "
- TRD 33-4 35 3/8" x 42" x 3/4"
- TRD 38-3 34 3/8" x 45 3/4" x 3/4"
- TRD 38-4 41 1/8" x 45 3/4" x 3/4"