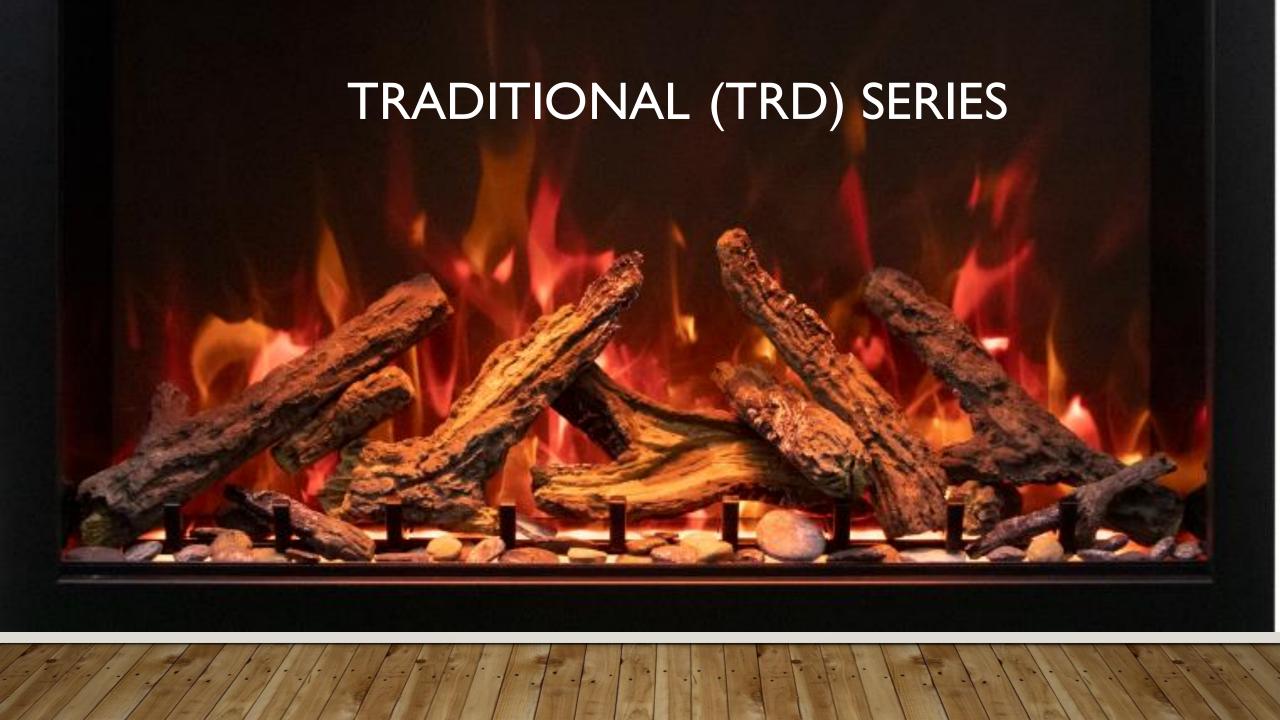

- Approved for Indoor or Outdoor Applications
- Series Models: 26",30",33",38",44" and 48"
- Hidden venting allows for a true clean face appearance
- 2 Flame Sets. Ambient canopy lighting in 13 colors.

  Illuminates media like never before.
- Heater is located in the inner top of the unit, thus allowing the heat to cascade down over the top of the glass
- 2 Stage Heater. Flame operates with or without heat