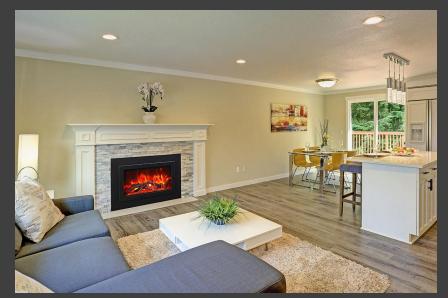

- Designed as a perfect alternative for wood or gas inserts. Stylish and practical, quick and easy to install
- Available in sizes 26", 30", 33" and 38"
- Rated for Indoor or Outdoor applications
- 2 Flame Sets. Ambient canopy lighting in 13 colors.

  Illuminates media like never before
- Heater located in the inner top of the unit, thus allowing the heat to cascade down over the top of the glass
- 2 Stage Heater. Flame operates with or without heat